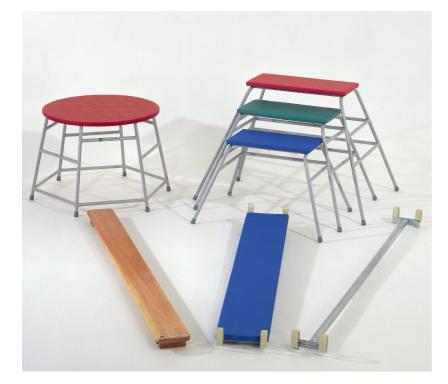

The Keystage 2 Selection pack is comprised of the following items:

- 3 x Ref. 405 nesting tables (heights 0.90m, 0.76m, 0.60m)
- 1 x Ref. 400 movement table (height 0.68m)
- 1 x Ref. 408 padded plank (length 2.1m)
- 1 x Ref. 527 timber plank (length 2.44m)
- 1 x Ref. 396 single pole (length 2.44m)