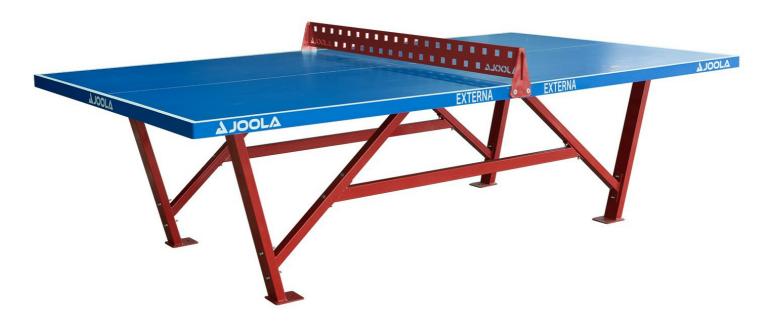

## **Details**

The Joola Externa table is a totally weatherproof table tennis table with a very solid construction which is ideal for public areas and school playgrounds. The table is available in blue only.

- table made of fibre-glass reinforced Polyester
- very even surface for perfect playing conditions
- absolutely weatherproof tested against frost, heat, UV radiation and temperature fluctuations
- solid undercarriage made of substantial rectangle tube, hot-dip galvanised
- easy assembly of legs
- ideal for public areas, school playgrounds, camping sites
- · hard standing is not necessary, only level ground
- weight 128 kg
- conforms with EN 14468-1 D